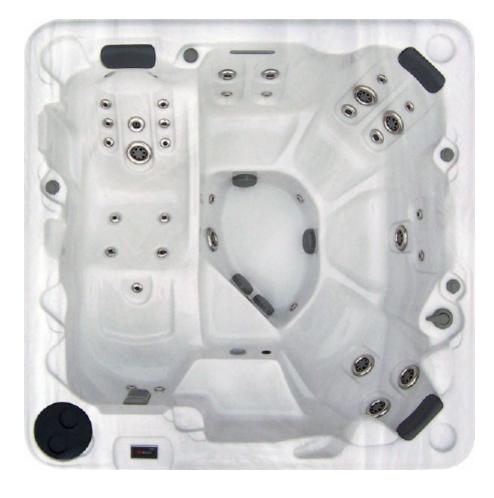

This spa is a seven foot, six person lounger offering 88 various style hydrotherapy jets. The two pump, ten horsepower single valve power plant provides trizone hydrotherapy for unmatched relaxation. The seats in this spa are designed to fulfill your hot tub experience with two deep bucket seats (each including neck therapy), two uniquely designed jump seats for lower and middle back relaxation, and a full body massage lounge chair. A cathedral style staircase provides easy access in and out as well as an optional cool down seat for the sixth person. Combine all this with a maintenance free Permawood cabinet. ThermoService® foam

## **Hot Tub Specifications**

| Dimensions              | 82" x 82" x 35"                                             |
|-------------------------|-------------------------------------------------------------|
| Water Capacity          | 375 gallons                                                 |
| Weight                  | 665 lbs. dry; 3,793 lbs. filled                             |
| Pumps                   | 2 Ultra High Flow<br>1 single-speed 6 Hp, 1 dual-speed 4 Hp |
| Jets                    | 88 Jet Nozzles                                              |
| Controls                | Programmable Digital Top Side Control                       |
| Filter                  | 50 sq. ft. Pressurized                                      |
| Ozonator                | Delzone™ Corona Discharge Ozone System                      |
| Water Feature           | None                                                        |
| Lighting System         | 12 Bulb Multi Colored LED Light                             |
| Insulating Cover        | 4"to 2" tapered, 2 lbdensity foam core                      |
| Electrical Requirements | 240 Volt 50 Amp 50Hz                                        |